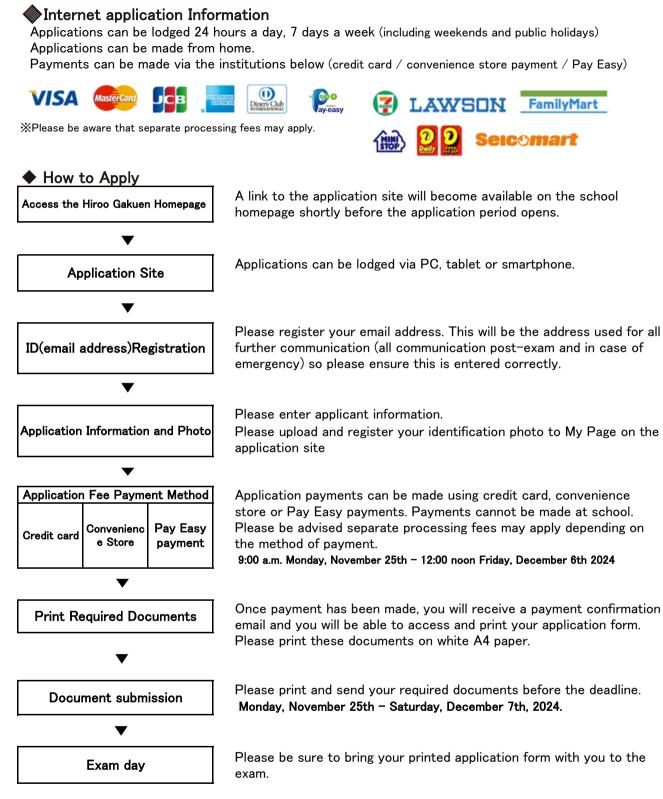

## **Internet Application**

XPlease be sure to print all required documents beforehand (at home or convenience store) and bring them to school on the day of the exam (these will not be sent from the school).