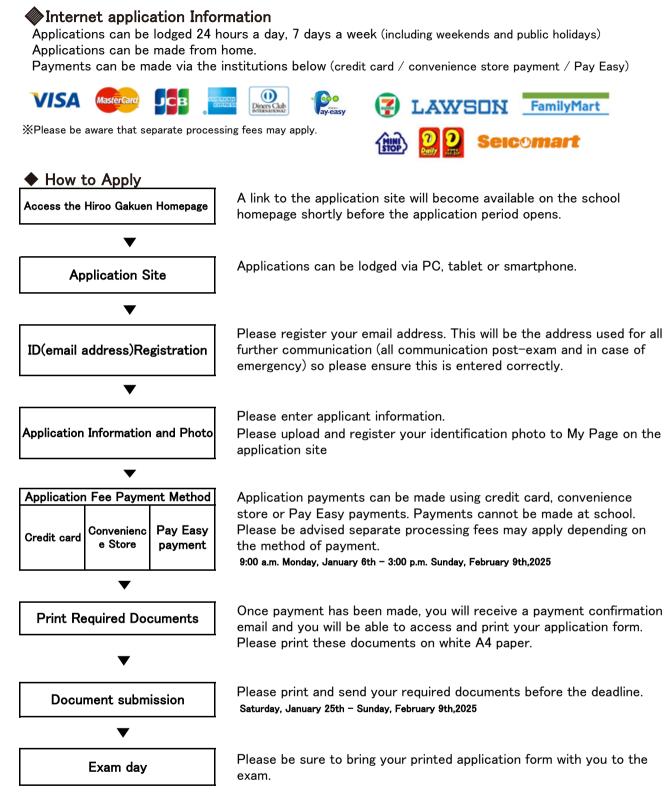

## **Internet Application**

XPlease be sure to print all required documents beforehand (at home or convenience store) and bring them to school on the day of the exam (these will not be sent from the school).